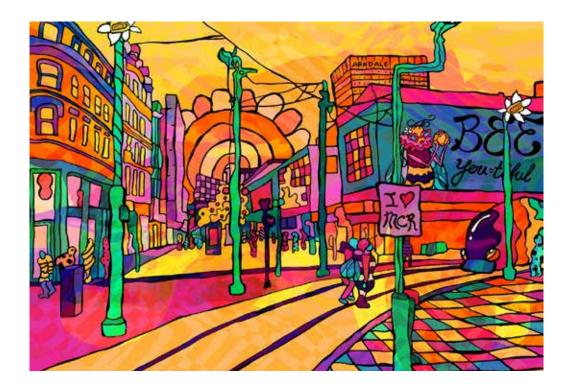

### **Market Street Manchster**

Artwork Reference: MCR-MAR-AP

Market street, but not as you know it! Infact, this illustration seems to be less busier than the actual city center street scene! But the funky bee characters and colours definitely make up for that.