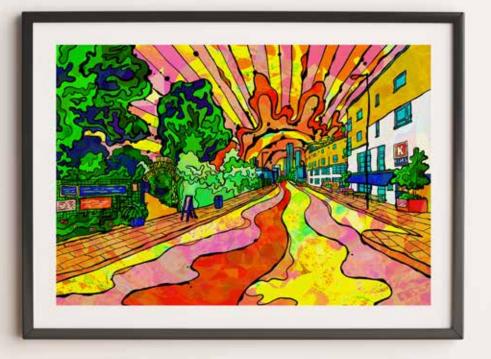

### Hulme

Artwork Reference: MCR-HUL-AP

Spicy grilled barrbeque wafting from Kim's Kitchen, the warm sun pouring over Old Birley street and friendly chatter that eats up the day into the night. Summer time in Hulme delightfully captured within this bright street sunset illustration.