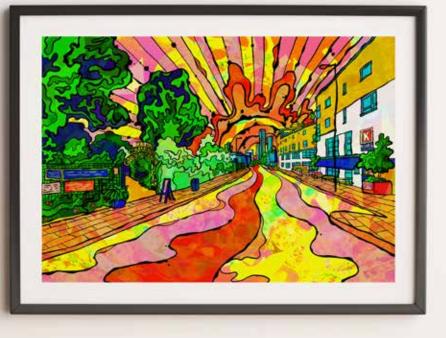

### **Manchester Northern Quarter**

Artwork Reference: MCR-NQ-AP

You can't step into Manchester without catching the energetic buzz of the Northern Quarter. This illustration is a captures the iconic Stevenson Square in the heart of Manchesterr city. Wether you were catching a gig, getting good cocktails or ended up at fresh bites, this illustration fondly will remind you of the unique and eclectic mancunian spirit.