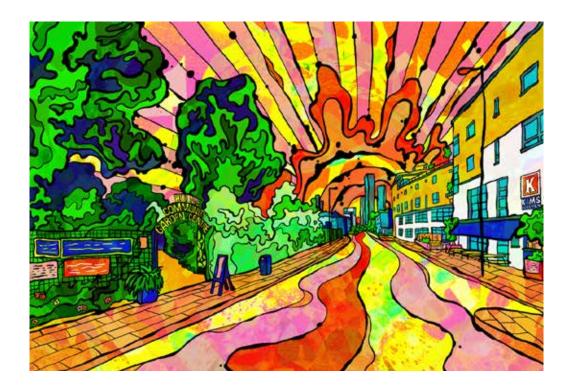

### Hulme

Artwork Reference: MCR-HUL-AP

Spicy grilled barrbeque wafting from Kim's Kitchen, the warm sun pouring over Old Birley street and friendly chatter that eats up the day into the night. Summer time in Hulme delightfully captured within this bright street sunset illustration.