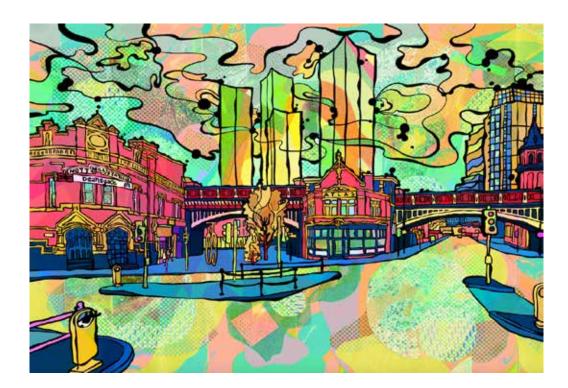

## Ancoats Cutting Room Square

Reference Code: MCR-ANC-AP

Ancoats Cutting Room Square. Once an old gritty textile district. Now a vibrant happening neighbourhood filled to the brim with eateries and bars. This artwork surely captures the up and coming energy of this trendy scenery in Manchester.