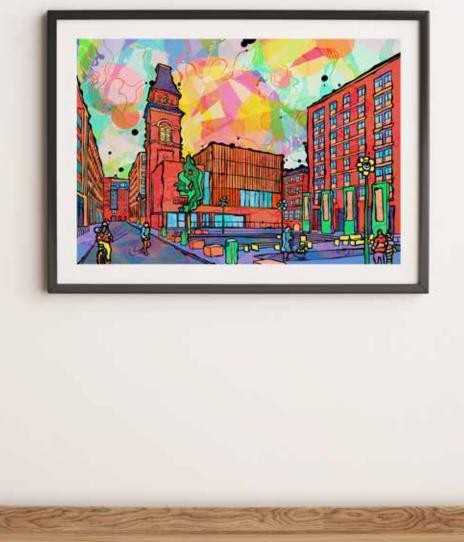

## Ancoats Cutting Room Square

Reference Code: MCR-ANC-AP

Ancoats Cutting Room Square. Once an old gritty textile district. Now a vibrant happening neighbourhood filled to the brim with eateries and bars. This artwork surely captures the up and coming energy of this trendy scenery in Manchester.