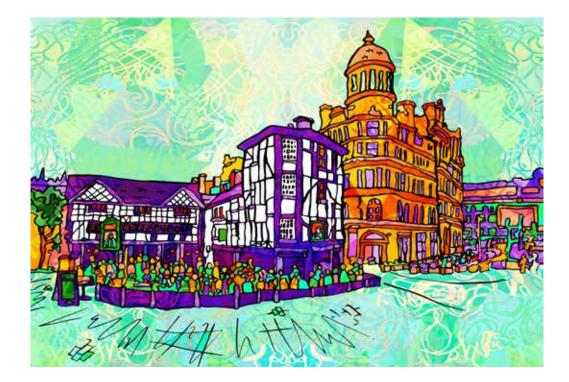

## **Shambles Square**

Artwork Reference: MCR-SHAM-AP

A rich historic part of Manchester illustrated in even richer colours. Shambles square is a hosts to some of the oldest building in the Manchester city area. The Old Wellington and the Sinclairs Oyster bar.