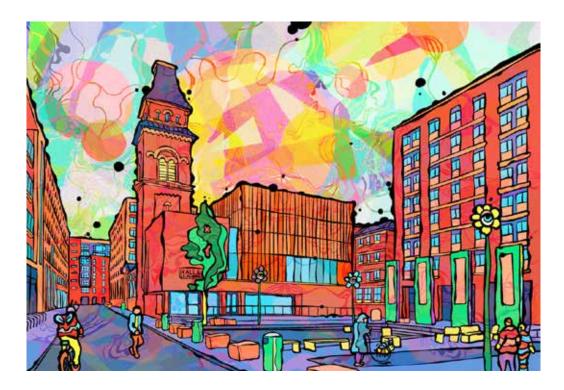

## Ancoats Cutting Room Square

Reference Code: MCR-ANC-AP

Ancoats Cutting Room Square. Once an old gritty textile district. Now a vibrant happening neighbourhood filled to the brim with eateries and bars. This artwork surely captures the up and coming energy of this trendy scenery in Manchester.