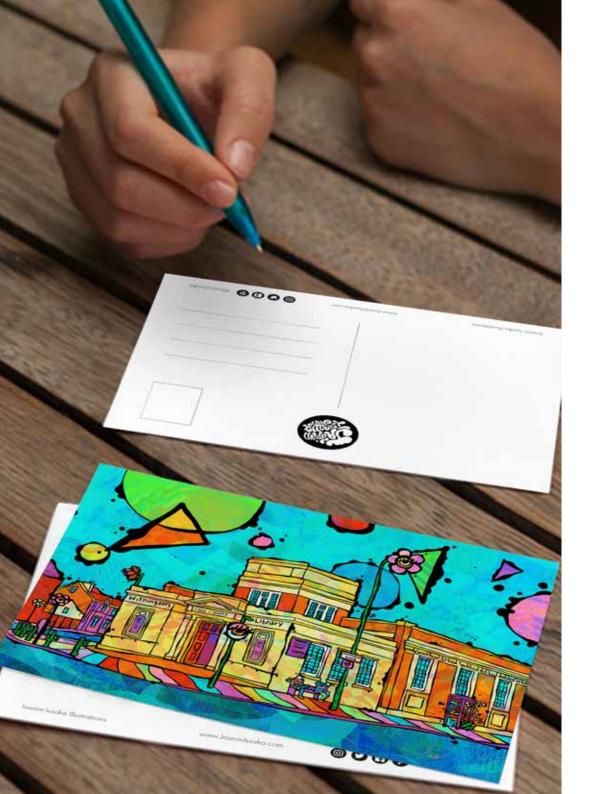

## Withington Public Library

Artwork Reference: MCR-WLIB-AP

A humble library or a beacon of the Withington area? A locally iconic building that can't be missed in the colourful Withington area.

Title: The Lowry Postcard Reference: MCR-LOW-PCARD-A6

Title: Old Trafford Postcard Reference: MCR-TRAF-PCARD-A6

Title: Manchester Town hall Reference: MCR-HALL-PCARD-A6

Title: Withington Library Postcard Reference: MCR-WLIB-PCARD-A6