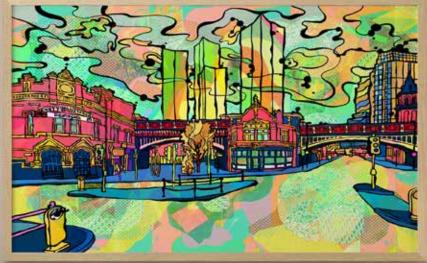

## Ancoats Cutting Room Square

Reference Code: MCR-ANC-AP

Ancoats Cutting Room Square. Once an old gritty textile district. Now a vibrant happening neighbourhood filled to the brim with eateries and bars. This artwork surely captures the up and coming energy of this trendy scenery in Manchester.