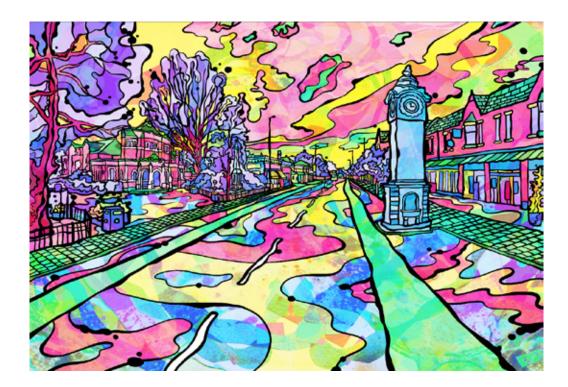

### **Manchester Northern Quarter**

Artwork Reference: MCR-NQ-AP

You can't step into Manchester without catching the energetic buzz of the Northern Quarter. This illustration is a captures the iconic Stevenson Square in the heart of Manchesterr city. Wether you were catching a gig, getting good cocktails or ended up at fresh bites, this illustration fondly will remind you of the unique and eclectic mancunian spirit.