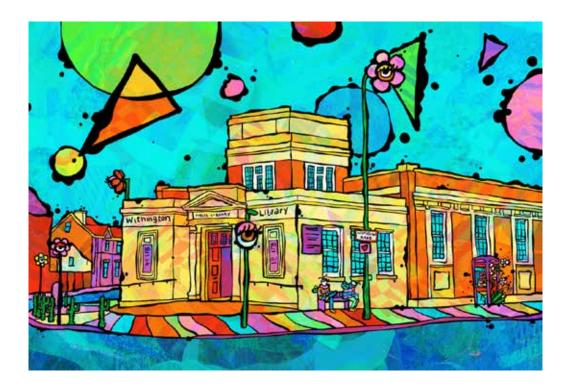

## Withington Public Library

Artwork Reference: MCR-WLIB-AP

A humble library or a beacon of the Withington area? A locally iconic building that can't be missed in the colourful Withington area.