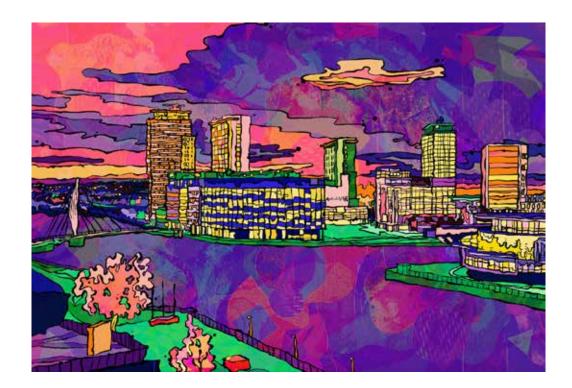

## **Salford Quays**

Artwork Reference: MCR-SAL-AP

A colourful sweeping view of the Salford Quays area near the vast water front. You can't help but instantly recogise this uniue location in an even more unique art style. Bringing a sense of fresh playfulness and joy to an already familiar area.