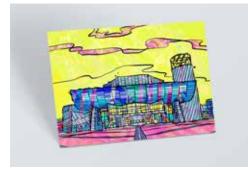

## **Etihad Stadium**

Artwork Reference: MCR-ETI-AP

If you're a Manchester City Football Club fan, feast your eyes on the colourful artsy adaptation of the Etihad stadium.