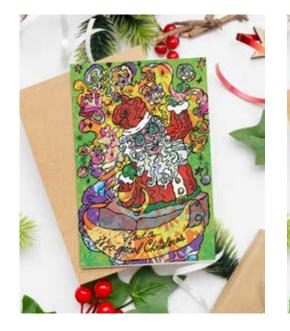

### CHRISTMAS SEASON GREETING CARDS

Tired of frosty Robin's and delicate glittery snowfall? Send a colourful and cheeky card this Christmas that will have them grinning like a gleeful grinch!

Title: Have a Magical Christmas Reference: SANTA-GCARD-A6