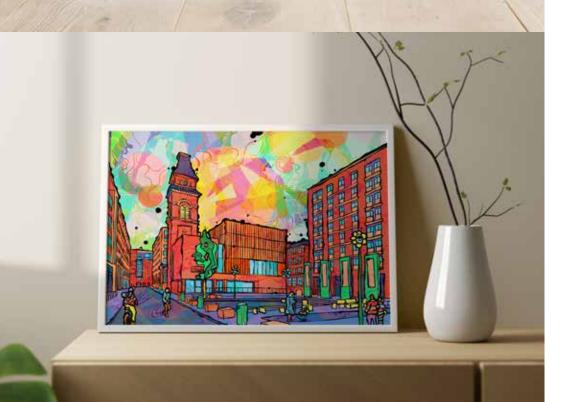

### **Manchester Town Hall**

Artwork Reference: MCR-HALL-AP

Another iconic and rich historic building that takes center stage in the historical scenery of Manchester. The Manchester Town Hall. A gorgeous example of Neo-Gothic architecture recreated into a colourful and playful illustration.