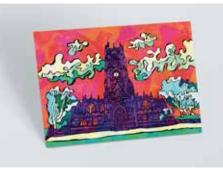

### **Manchester Town Hall**

Artwork Reference: MCR-HALL-AP

Another iconic and rich historic building that takes center stage in the historical scenery of Manchester. The Manchester Town Hall. A gorgeous example of Neo-Gothic architecture recreated into a colourful and playful illustration.