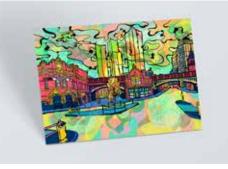

## **Salford Quays**

Artwork Reference: MCR-SAL-AP

A colourful sweeping view of the Salford Quays area near the vast water front. You can't help but instantly recogise this uniue location in an even more unique art style. Bringing a sense of fresh playfulness and joy to an already familiar area.