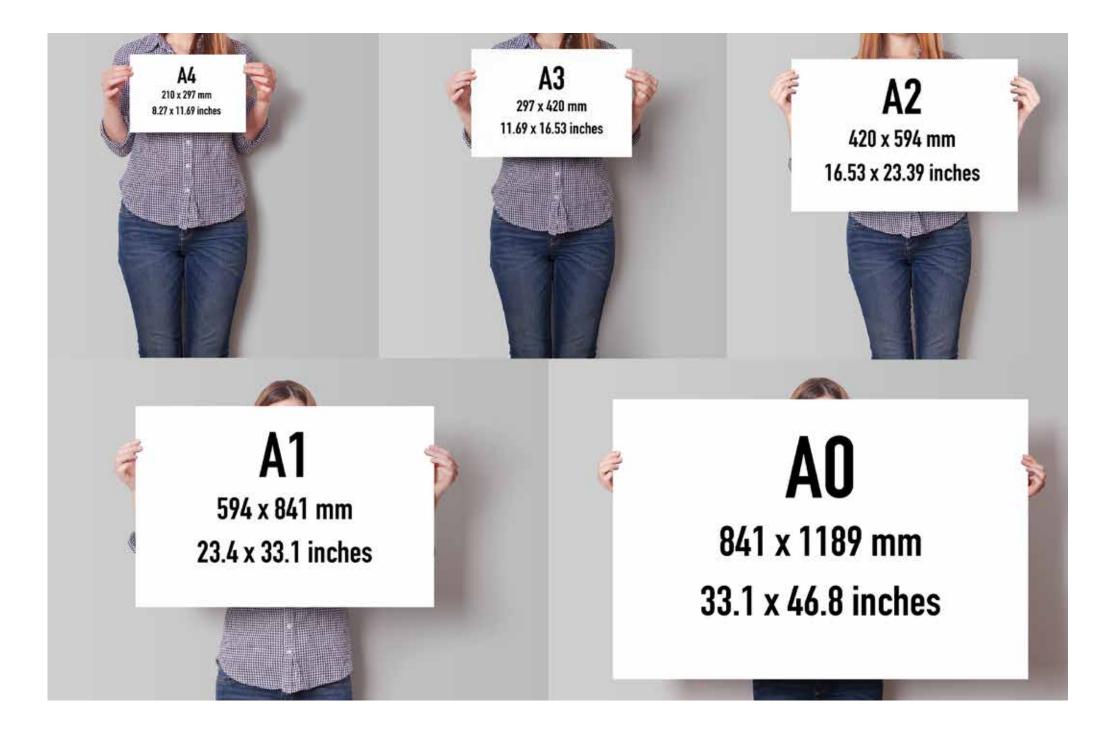

#### Material and finish:

Matt print finish on 230gsm Acid Free Archival Art Paper Large prints (A2 - A0 ) are printed on durable PVC Matt rollerbanner material.

| Available in sizes:                    | Size Reference |
|----------------------------------------|----------------|
| A4 - 297 x 210 mm 📏 11.49 x 8.27 inch  | A4             |
| A3 - 420 x 297 mm ∖ 16.53 x 11.69 inch | A3             |
| A2 - 594 x 420 mm ∖ 23.39 x 16.53 inch | A2             |
| A1 - 841 x 594 mm ∖ 33.1 x 23.4 inch   | Al             |
| A0 - 1189 x 841 mm ∖ 46.8 x 33.1inch   | AO             |