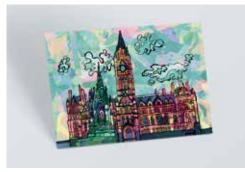

### **Manchester Town Hall**

Artwork Reference: MCR-HALL-AP

Another iconic and rich historic building that takes center stage in the historical scenery of Manchester. The Manchester Town Hall. A gorgeous example of Neo-Gothic architecture recreated into a colourful and playful illustration.