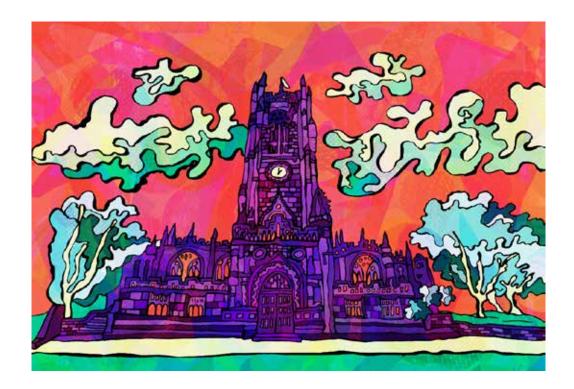

### **Manchester Cathedral**

Artwork Reference: MCR-CAT-AP

In the heart of the Medieval quarter in Manchester you'll find a building that is part of historical landscape of Manchester city center. The Manchester Cathedral. Gorgeous medieval aesthetic drawn from over 200 years of history, now drawn in a beautiful funky illustrated style.