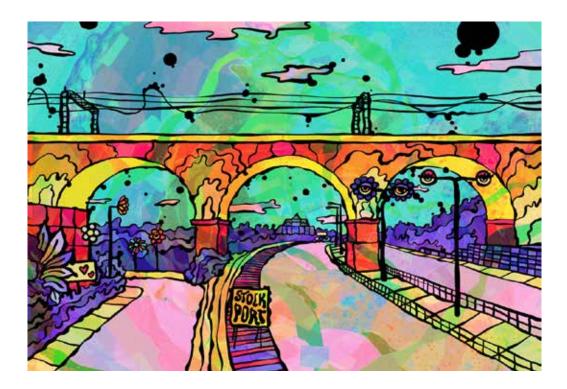

## **Stockport Viaduct**

Artwork Reference: MCR-STOC-AP

Not to far from the bustling city of Manchester is the up and coming Stockport town. If you pass by it frequently, you'll be no stranger to the prominent Stockport Viaduct looming over the roads toward the town of Stockport.