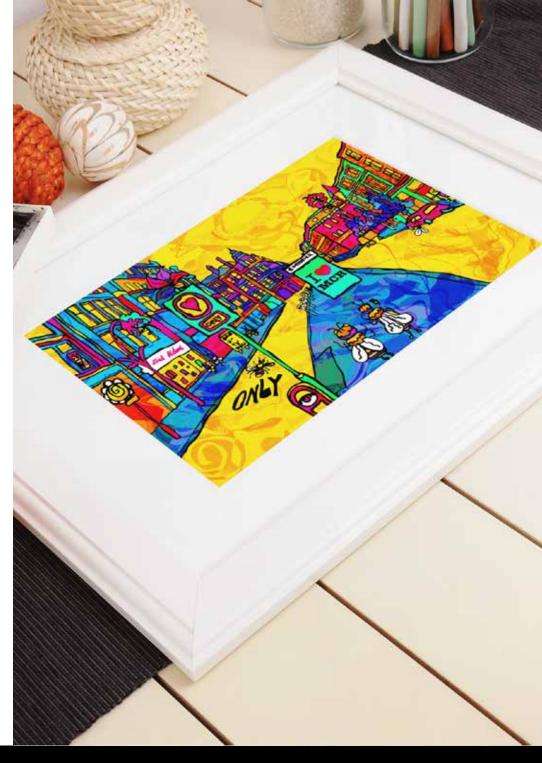

### **Market Street Manchster**

Artwork Reference: MCR-MAR-AP

Market street, but not as you know it! Infact, this illustration seems to be less busier than the actual city center street scene! But the funky bee characters and colours definitely make up for that.