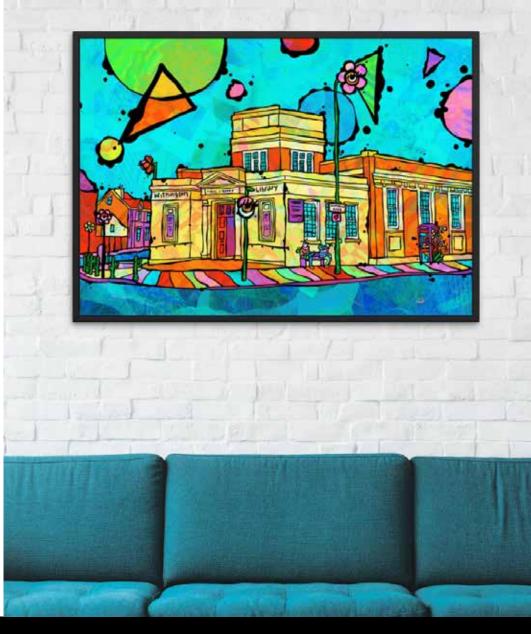

## Withington Public Library

Artwork Reference: MCR-WLIB-AP

A humble library or a beacon of the Withington area? A locally iconic building that can't be missed in the colourful Withington area.