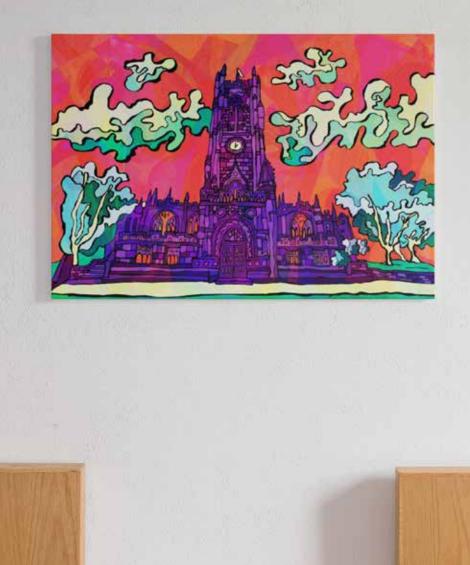

### **Manchester Town Hall**

Artwork Reference: MCR-HALL-AP

Another iconic and rich historic building that takes center stage in the historical scenery of Manchester. The Manchester Town Hall. A gorgeous example of Neo-Gothic architecture recreated into a colourful and playful illustration.