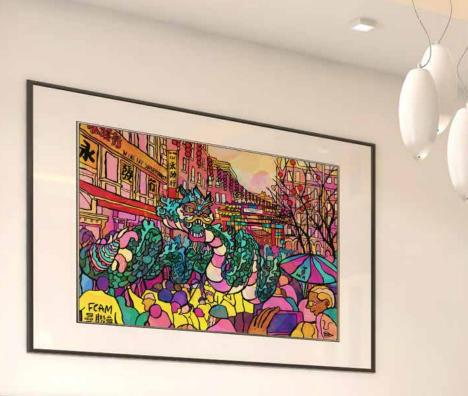

## **Manchester China Town**

Artwork Reference: MCR-CHI-AP

Illustration of the busy and excited crowd observing the Dragon dance at the 2019 Chinese New year parade in China town.