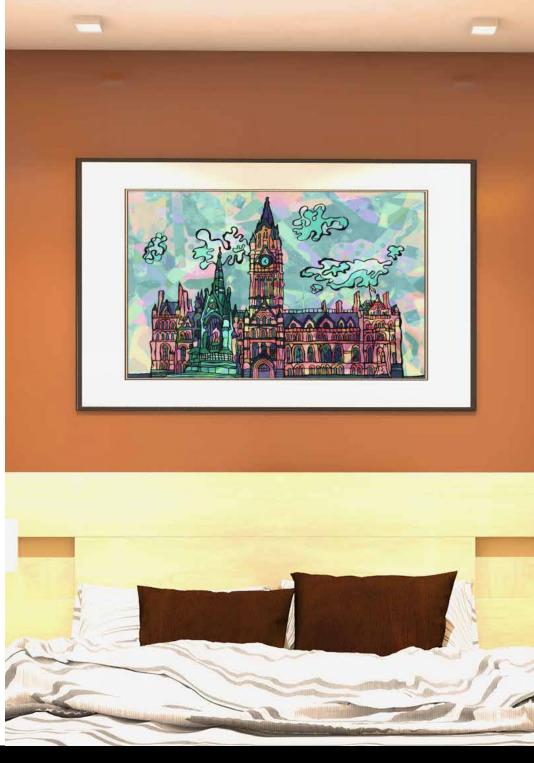

### **Manchester Town Hall**

Artwork Reference: MCR-HALL-AP

Another iconic and rich historic building that takes center stage in the historical scenery of Manchester. The Manchester Town Hall. A gorgeous example of Neo-Gothic architecture recreated into a colourful and playful illustration.