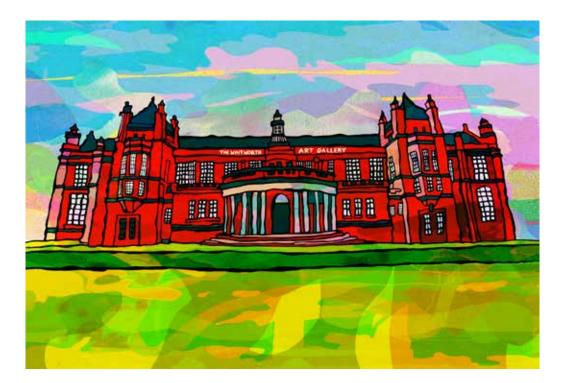

## Whitworth Art Gallery

Artwork Reference: MCR-WIT-AP

Tucked away in the heart of Whitworth park, near the University of Manchester, is the Whitworth art gallery. If you find yourself here and you will become entranced by it's wonderful collection of art, installations and more.