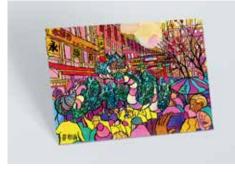

## **Manchester China Town**

Artwork Reference: MCR-CHI-AP

Illustration of the busy and excited crowd observing the Dragon dance at the 2019 Chinese New year parade in China town.