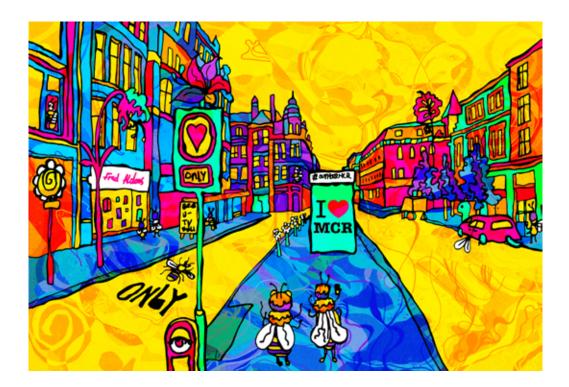

### **Market Street Manchster**

Artwork Reference: MCR-MAR-AP

Market street, but not as you know it! Infact, this illustration seems to be less busier than the actual city center street scene! But the funky bee characters and colours definitely make up for that.