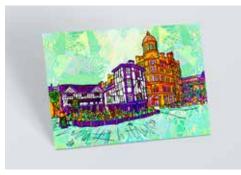

### **Manchester Town Hall**

Artwork Reference: MCR-HALL-AP

Another iconic and rich historic building that takes center stage in the historical scenery of Manchester. The Manchester Town Hall. A gorgeous example of Neo-Gothic architecture recreated into a colourful and playful illustration.