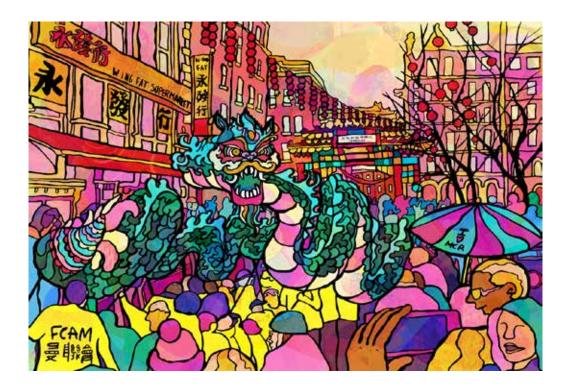

## **Manchester China Town**

Artwork Reference: MCR-CHI-AP

Illustration of the busy and excited crowd observing the Dragon dance at the 2019 Chinese New year parade in China town.