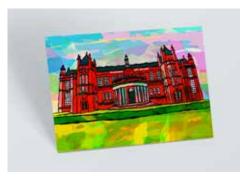

### **Manchester Town Hall**

Artwork Reference: MCR-HALL-AP

Another iconic and rich historic building that takes center stage in the historical scenery of Manchester. The Manchester Town Hall. A gorgeous example of Neo-Gothic architecture recreated into a colourful and playful illustration.