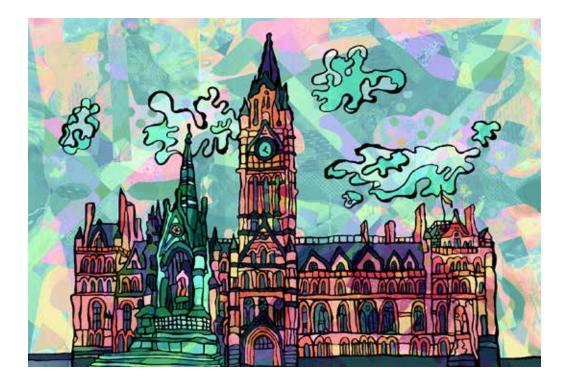

### **Manchester Town Hall**

Artwork Reference: MCR-HALL-AP

Another iconic and rich historic building that takes center stage in the historical scenery of Manchester. The Manchester Town Hall. A gorgeous example of Neo-Gothic architecture recreated into a colourful and playful illustration.