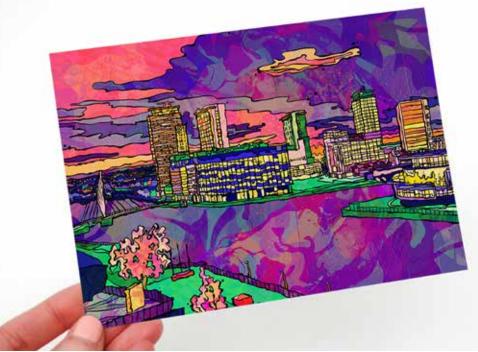

## **Salford Quays**

Artwork Reference: MCR-SAL-AP

A colourful sweeping view of the Salford Quays area near the vast water front. You can't help but instantly recogise this uniue location in an even more unique art style. Bringing a sense of fresh playfulness and joy to an already familiar area.

Title: Salford Quays Media City Postcard Reference: MCR-SAL-PCARD-A6

Title: Shambles Square Postcard Reference: MCR-SHAM-PCARD-A6

Title: Northern Quarter Reference: MCR-NQ-PCARD-A6

Title: Stockport Viaduct Postcard Reference: MCR-STOC-PCARD-A6