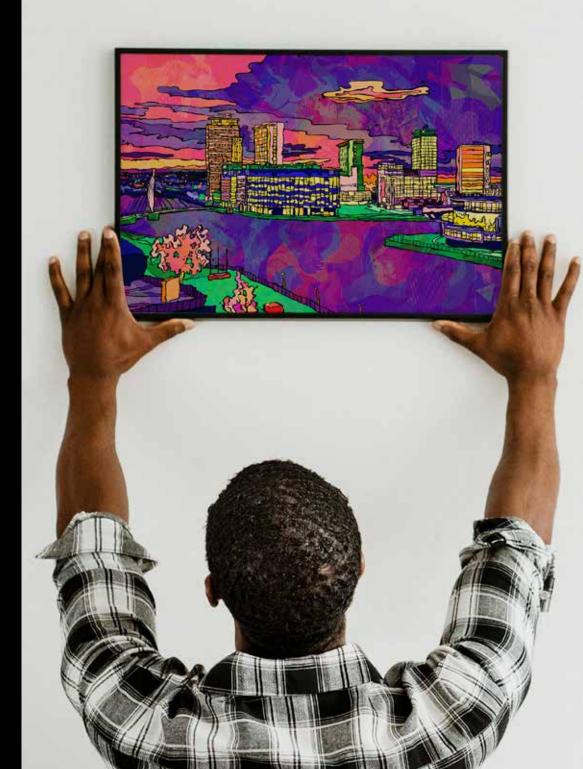

## Art Prints

Manchester Collection 2025

## Manchester ART PRINTS

#### Material and finish:

Matt print finish on 230gsm Acid Free Archival Art Paper Large prints (A2 - A0 ) are printed on durable PVC Matt rollerbanner material.

| Available in sizes:                    | Size Reference |
|----------------------------------------|----------------|
| A4 - 297 x 210 mm 📏 11.49 x 8.27 inch  | A4             |
| A3 - 420 x 297 mm ∖ 16.53 x 11.69 inch | A3             |
| A2 - 594 x 420 mm ∖ 23.39 x 16.53 inch | A2             |
| A1 - 841 x 594 mm ∖ 33.1 x 23.4 inch   | Al             |
| A0 - 1189 x 841 mm ∖ 46.8 x 33.1inch   | AO             |