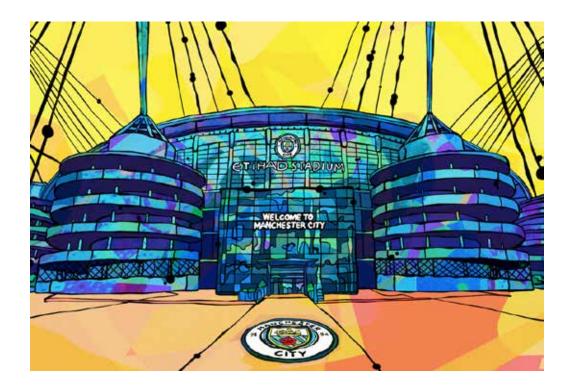

## **Etihad Stadium**

Artwork Reference: MCR-ETI-AP

If you're a Manchester City Football Club fan, feast your eyes on the colourful artsy adaptation of the Etihad stadium.